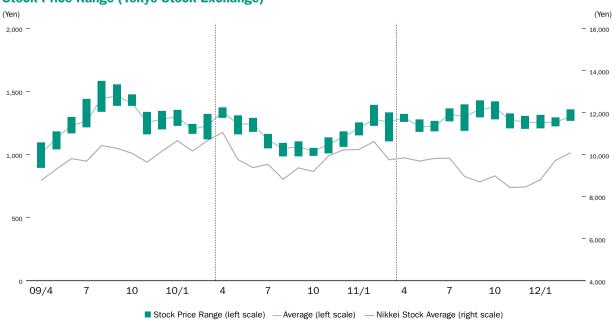

| 3.68%                                  |
| Nippon Life Insurance Company                       | 3.05%                                  |
| Meiji Yasuda Life Insurance Company                 | 2.62%                                  |
| Yamato Trading-Partner Shareholding Association     | 2.46%                                  |
| State Street Bank and Trust Company 505223          | 2.30%                                  |
| SSBT OD05 Omnibus Account Treaty Clients            | 2.00%                                  |
| Sompo Japan Insurance Inc.                          | 1.39%                                  |
| Total                                               | 32.75%                                 |

## **Stock Price Range (Tokyo Stock Exchange)**